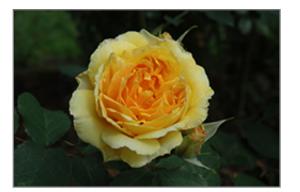

## **Ornamental Features**

Molineux Rose is draped in stunning lightly-scented yellow flowers with gold overtones at the ends of the branches from late spring to late summer. The flowers are excellent for cutting. It has forest green deciduous foliage. The oval compound leaves turn yellow in fall.

- Spiny

Molineux Rose is recommended for the following landscape applications;

- Mass Planting
- Hedges/Screening
- General Garden Use

Molineux Rose flowers Photo courtesy of NetPS Plant Finder

8424 Farley St. Overland Park, KS 66212 913.642.6503 7036 Nieman Shawnee, KS 66203 913.631.6121 830 W Liberty Dr. Liberty, MO 64068 816.781.0001